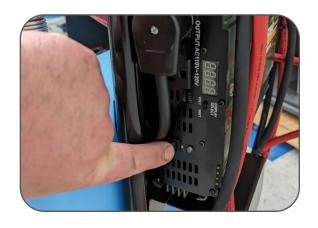

It is highly recommended to install an Anti Static Ground Strap on the truck used to move and power the HydroCart Max - DC.

Move the switch on the inverter to the On position.

Turn the switch on to operate.