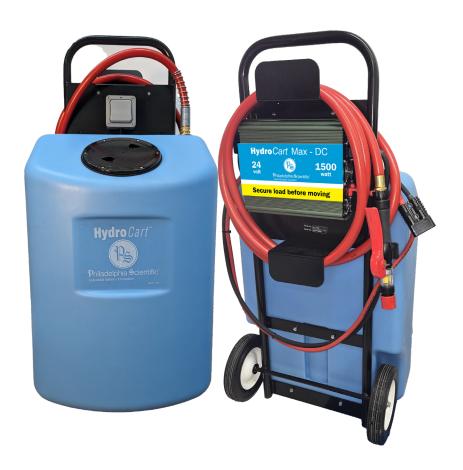

## HydroCart Max - DC

20 Gallon Water Supply for the Water Injector System<sup>™</sup>

Model: INJ-739

## **HEALTH AND SAFETY PRECAUTIONS**

Batteries contain sulphuric acid, always wear approved protective clothing (gloves, goggles & apron). Secure the load before moving unit.

Use only with a 24V Battery. Minimum capacity of 750 Ah.