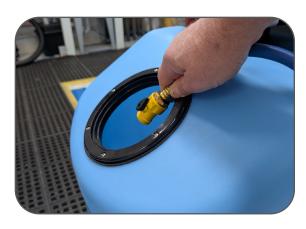

Connect the Instant Valve
Pro™ to the Input
Assembly of the Water
Injector System installed on
the battery.

Squeeze the lever completely to fill the battery.

Do Not Partially Squeeze the Lever.

Watch the spinner mounted on the Instant Valve Pro. When it stops spinning, the filling is completed (about 15 seconds,usually). Note: The spinner may not come to a complete stop, especially in larger systems. The battery is filled when the spinner slows enough to clearly see the inner blades/ vanes.