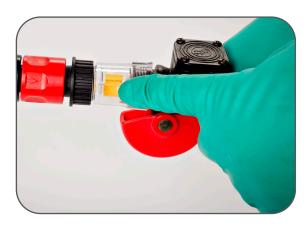

Connect the Instant Valve
Pro™ to the Input
Assembly of the Water
Injector System installed on
the battery.

Squeeze the lever completely to fill the battery.

Do Not Partially Squeeze the Lever.

Watch the spinner mounted on the Instant Valve Pro. When it stops spinning, the filling is completed (about 15 seconds,usually). Note: The spinner may not come to a complete stop, especially in larger systems. The battery is filled when the spinner slows enough to clearly see the inner blades/ vanes.