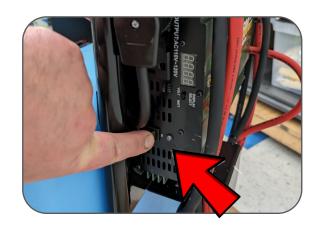

It is highly recommended to install an Anti Static Ground Strap on the truck used to move and power the HydroCart Max - DC.

Move the switch on the inverter to the On position.

Turn the switch on to operate.