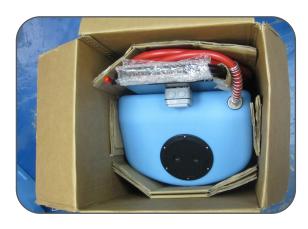

## Set Up

Carefully remove the unit from the shipping carton.

Open the lid. Remove packing material from the tank. Fill the tank to the desired level with deionized water.

Connect SB175 from Inverter to the battery in the pallet rider truck.