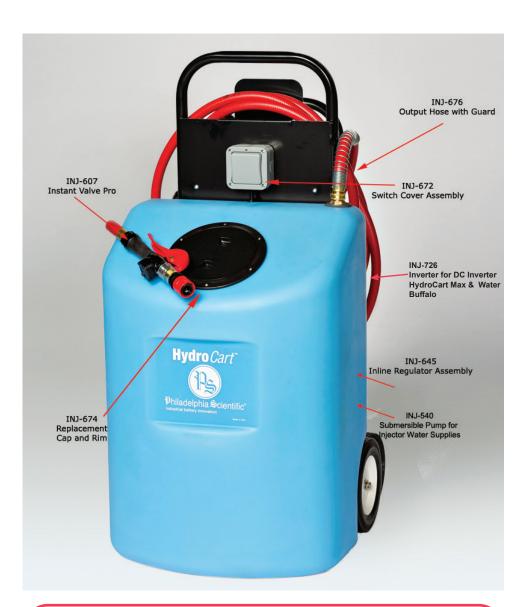

## Set Up

Carefully remove the unit from the shipping carton.

Open the lid. Remove packing material from the tank. Fill the tank to the desired level with deionized water.

Connect SB175 from Inverter to the battery in the pallet rider truck.

It is highly recommended to install an Anti Static Ground Strap on the truck used to move and power the HydroCart Max - DC.

Move the switch on the inverter to the On position.

Turn the switch on to operate.

Connect the Instant Valve
Pro™ to the Input
Assembly of the Water
Injector System installed on
the battery.

Squeeze the lever completely to fill the battery.

Do Not Partially Squeeze the Lever.

Watch the spinner mounted on the Instant Valve Pro. When it stops spinning, the filling is completed (about 15 seconds,usually). Note: The spinner may not come to a complete stop, especially in larger systems. The battery is filled when the spinner slows enough to clearly see the inner blades/ vanes.

Release the lever.
Disconnect the Instant
Valve Pro from the Water
Injector System.

When filling operations are complete, turn the inverter off and store the red output hose.

NOTE: Inverter will shut off when battery voltage reaches 20 VDC. If this occurs, fully charge the battery before the next use.