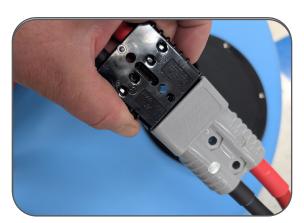

## Set Up

Carefully remove the unit from the shipping carton.

Open the lid. Remove packing material from the tank. Fill the tank to the desired level with deionized water.

Connect SB175 from Inverter to the battery in the pallet rider truck.