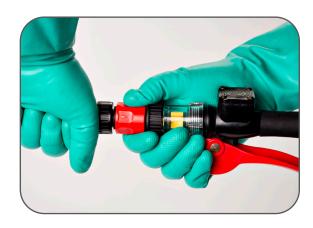

Connect the Instant Valve
Pro™ to the Input
Assembly of the Water
Injector System installed on
the battery.

Squeeze the lever completely to fill the battery.

Do Not Partially Squeeze the Lever.

Watch the spinner mounted on the Instant Valve Pro. When it stops spinning, the filling is completed (about 15 seconds,usually). Note: The spinner may not come to a complete stop, especially in larger systems. The battery is filled when the spinner slows enough to clearly see the inner blades/ vanes.

Release the lever.
Disconnect the Instant
Valve Pro from the Water
Injector System.

When filling operations are complete, turn the inverter off and store the red output hose.

NOTE: Inverter will shut off when battery voltage reaches 20 VDC. If this occurs, fully charge the battery before the next use.