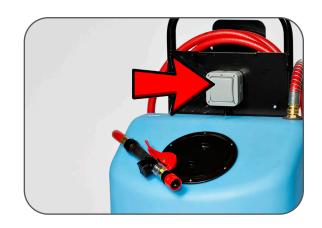

Just a reminder: the HydroCart Max - DC can be still powered with A/C; use a 12-gauge extension cord to the nearest 110 VAC outlet.

Philadelphia Scientific LLC 207 Progress Drive Montgomeryville, PA 18936 P: 215.616.0390 www.phlsci.com