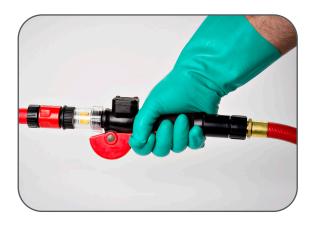

Connect the Instant Valve
Pro™ to the Input
Assembly of the Water
Injector System installed on
the battery.

Squeeze the lever completely to fill the battery.

Do Not Partially Squeeze the Lever.

Watch the spinner mounted on the Instant Valve Pro. When it stops spinning, the filling is completed (about 15 seconds,usually). Note: The spinner may not come to a complete stop, especially in larger systems. The battery is filled when the spinner slows enough to clearly see the inner blades/ vanes.