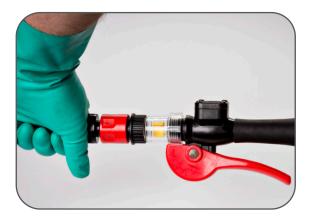

Connect the Instant Valve
Pro™ to the Input
Assembly of the Water
Injector System installed on
the battery.

Squeeze the lever completely to fill the battery.

Do Not Partially Squeeze the Lever.

Watch the spinner mounted on the Instant Valve Pro. When it stops spinning, the filling is completed (about 15 seconds,usually). Note: The spinner may not come to a complete stop, especially in larger systems. The battery is filled when the spinner slows enough to clearly see the inner blades/ vanes.

Release the lever.
Disconnect the Instant
Valve Pro from the Water
Injector System.

When filling operations are complete, turn the inverter off and store the red output hose.

NOTE: Inverter will shut off when battery voltage reaches 20 VDC. If this occurs, fully charge the battery before the next use.