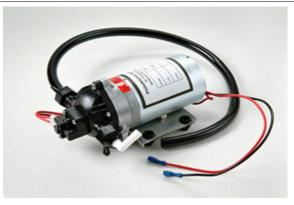

## HYDROfill 10 Gallon Mobile Water Supply Cart for use with Guns ONLY, DC powered

ACC-066 Repair Kit for 12 VDC Carts includes Switch, Charger Jack, Hose Brackets and Back Panel

CRT-040 Pump, 12 VDC, with Clamps and Elbows