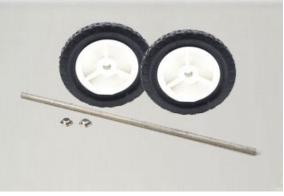

CRT-070 Output Hose 12' with Quick-Connect fitting

CRT-149 Charger, 120VAC to 12 VDC for CRT-12V & FLT-DC12 (Barrel Type) Serial# above 20062416

CRT-095 Battery, 12 VDC

INJ-677 Wheel Kit for INJ-MINI, CRT-12V & FLT-DC12 carts