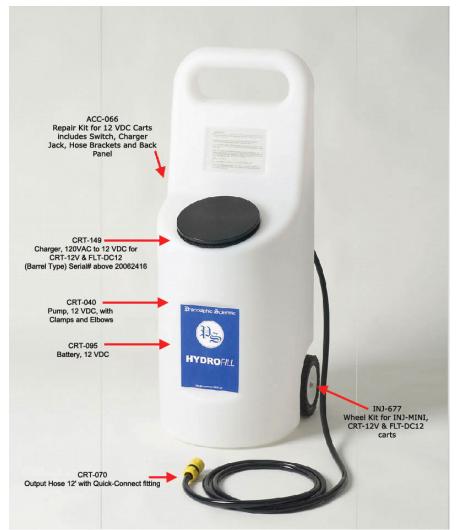

## Product Anatomy and Associated Parts CRT-12V

## HYDROfill 10 Gallon Mobile Water Supply Cart for use with Guns ONLY, DC powered

ACC-066 Repair Kit for 12 VDC Carts includes Switch, Charger Jack, Hose Brackets and Back Panel

CRT-040 Pump, 12 VDC, with Clamps and Elbows

CRT-070 Output Hose 12' with Quick-Connect fitting

CRT-149 Charger, 120VAC to 12 VDC for CRT-12V & FLT-DC12 (Barrel Type) Serial# above 20062416

CRT-095 Battery, 12 VDC

INJ-677 Wheel Kit for INJ-MINI, CRT-12V & FLT-DC12 carts