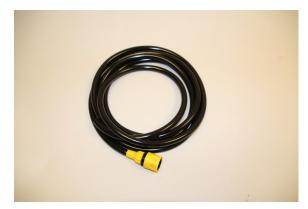

CRT-070 Output Hose 12' with Quick-Connect fitting

CRT-149 Charger, 120VAC to 12 VDC for CRT-12V & FLT-DC12 (Barrel Type) Serial# above 20062416

CRT-095 Battery, 12 VDC

INJ-677 Wheel Kit for INJ-MINI, CRT-12V & FLT-DC12 carts