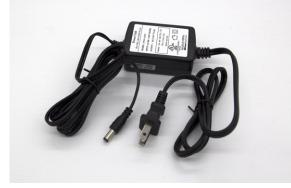

CRT-070 Output Hose 12' with Quick-Connect fitting

CRT-149 Charger, 120VAC to 12 VDC for CRT-12V & FLT-DC12 (Barrel Type) Serial# above 20062416

CRT-095 Battery, 12 VDC

INJ-677 Wheel Kit for INJ-MINI, CRT-12V & FLT-DC12 carts