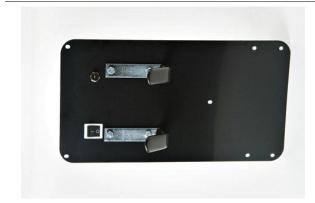

## HYDROfill 10 Gallon Mobile Water Supply Cart for use with Guns ONLY, DC powered

ACC-066 Repair Kit for 12 VDC Carts includes Switch, Charger Jack, Hose Brackets and Back Panel

CRT-040 Pump, 12 VDC, with Clamps and Elbows