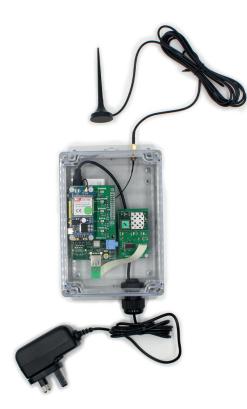

# MAKE REAL-TIME DECISIONS USING REAL-TIME DATA

Unlock the full potential of your lead-acid batteries with the eGO!gateway, the revolutionary device that bridges your battery data to your online portal in real-time. Designed for seamless integration with all eGO! models, the eGO!gateway empowers you to take action like never before. Featuring an integrated SIM card, it ensures a secure, always-on connection to the internet, so you stay informed and ahead of potential issues.

#### ✓ SIMPLE INSTALLATION

Simply install the eGO!gateway on a wall and connect the power cable.

DOC0629 © 2025 Philadelphia Scientific LLC. All Rights Reserved. Philadelphia Scientific and the PS logo are registered trademarks of Philadelphia Scientific LLC. eGOI, eGOIpro and CloudLink are trademarks of Philadelphia Scientific UK Limited. E&O.E. R6-130125