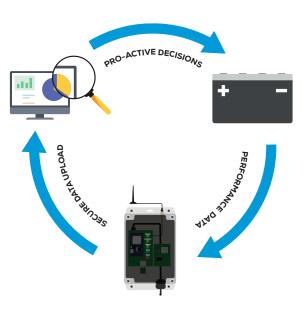

With instant data uploads, you gain critical insights into battery performance, usage patterns, and maintenance needs. With this critical information available at the click of a button, you can make proactive decisions that extend battery life, reduce downtime, and maximize operational efficiency. Whether managing a few premium batteries in a small battery room or an entire fleet in a large DC, the eGO!gateway gives you the power to optimize your battery assets, lower total cost of ownership and increase your ROI.

Why wait for problems to arise? With eGO!gateway, you're always one step ahead allowing you to be proactive, not reactive, and preventing problems before they become wider, operation affecting issues.