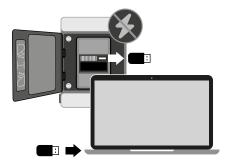

#### **ASSIGNING A STATIC IP ADDRESS**

Step 1

Turn off the eGO!CloudLink. Eject the memory stick and insert it into a PC.

Step 2

Open the eGO!CloudLink folder. And edit 'networkconf.txt' file. with the information below. Then save the txt file.

## Step3

Re-insert the memory stick into the eGO!CloudLink and restart the eGO!CloudLink.