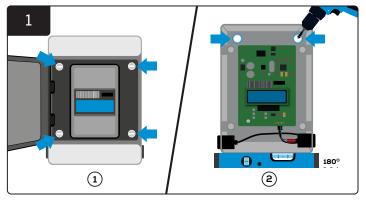

Connect the data cable to the eGO!Cloudlink.

Connect the eGO!CloudLink with power connection. And wait for 30 seconds.

Take a bright flash light (\*A mobile phone flash light will be adequate) and place directly on top of the white circle on eGO!Pro until you hear a beep along with blue LED.