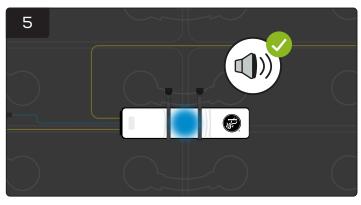

#### **EGO!CLOUDLINK INSTALLATION (CONT'D)**

At this point quickly remove the flash light and you should hear a second beep.

\*If the second beep is not heard, then the sequence will need repeating, allowing for a 3-second reset period before the next attempt.

The radio is now enabled, and the blue LED remains illuminated until all data has been transmitted to eGO!CloudLink.