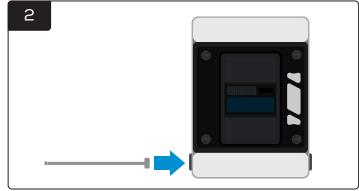

Connect the data cable to the eGO!Cloudlink.

Connect the eGO!CloudLink with power connection. And wait for 30 seconds.

Take a bright flash light (\*A mobile phone flash light will be adequate) and place directly on top of the white circle on eGO!Pro until you hear a beep along with blue LED.