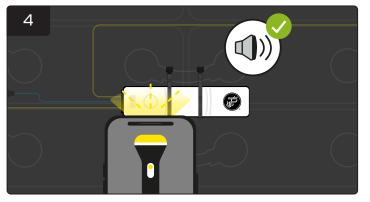

Connect the data cable to the eGO!Cloudlink.

Connect the eGO!CloudLink with power connection. And wait for 30 seconds.

Take a bright flash light (\*A mobile phone flash light will be adequate) and place directly on top of the white circle on eGO!Pro until you hear a beep along with blue LED.

(\*Note: A flash light may not work under very bright sunlight. You must shade the unit for at least 5 seconds, then use the light source to activate the manual upload.)