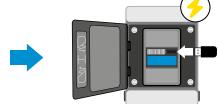

Connect the data cable to the eGO!Cloudlink.

Connect the eGO!CloudLink with power connection. And wait for 30 seconds.

Take a bright flash light (\*A mobile phone flash light will be adequate) and place directly on top of the white circle on eGO!Pro until you hear a beep along with blue LED.