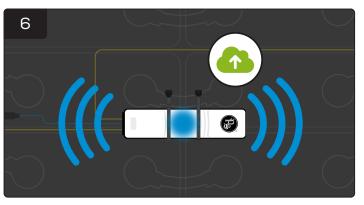

The radio is now enabled, and the blue LED remains illuminated until all data has been transmitted to eGO!CloudLink.