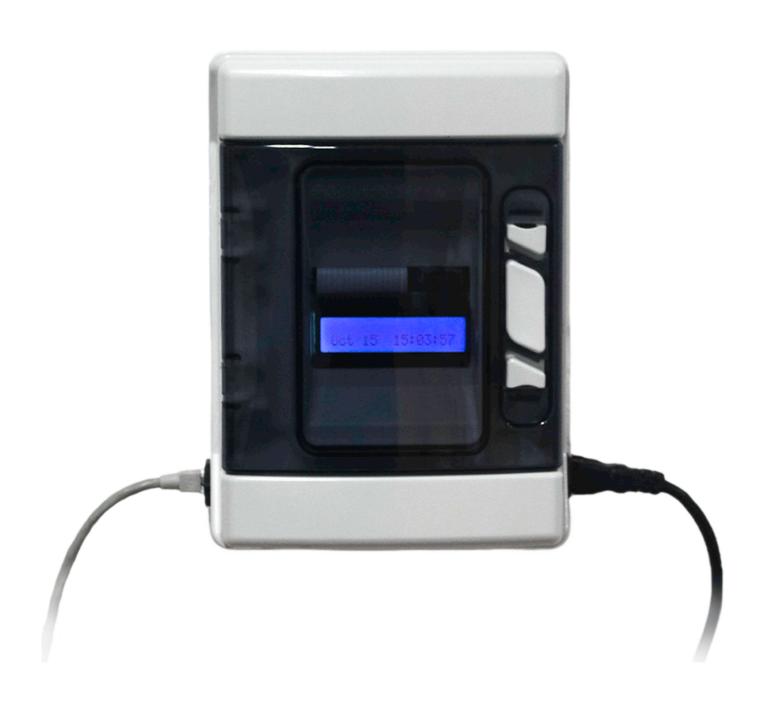

#### **EGO!CLOUDLINK INSTALLATION**

Open and unscrew the grey cover. Mount the control box to the wall using four screws/anchors and a level. Make sure it is firmly attached to the wall. Rescrew the cover.