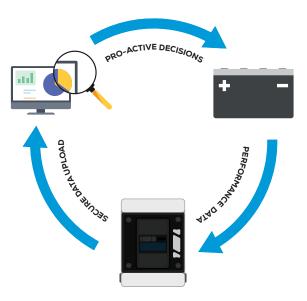

Enter eGO!cloudlink: the game-changer in battery data management. Designed to seamlessly integrate with all eGO! battery monitors, eGO!cloudlink automatically collects data at the end of each charge cycle. The data is then stored on eGO!cloudlink and, if connected to the internet, transmitted to batterymanagement. net. From this platform, you can access detailed information about battery usage and estimated battery life from anywhere in the world. With eGO!cloudlink, companies can finally access data that will optimize battery performance, reduce costs, and extend battery life with ease.

### **INCREASING THE EFFECTIVENESS OF DATA TRANSMISSION**