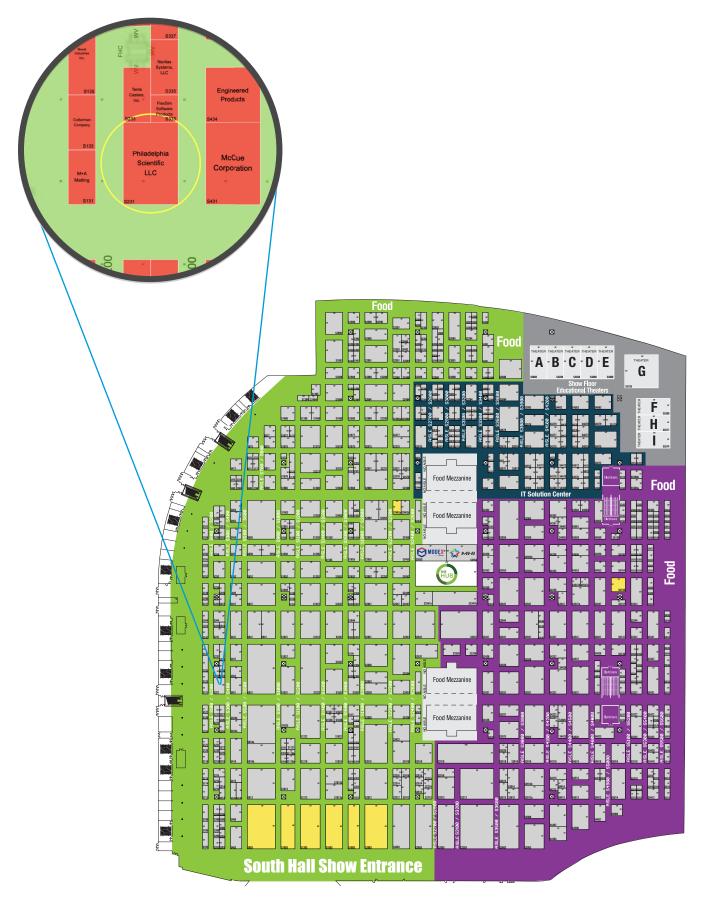

s Display 2.0. At ProMat 2019, we will be showcasing these products, as well as a range of other products, so visitors can learn how to have a lean battery room.





The Stealth Barbed is a float-based watering system that fills all battery cells to the same level simultaneously. Its designed to sit lower than the intercell connectors which means there is reduced damage from the battery's cables. With the Stealth Barbed, battery watering is more precise and easier, making it the better choice over manual watering.



The Operations Display 2.0 is a touch screen computer that gives you a real-time view of your battery room. This can help improve insight into your battery room by giving you instant visibility, helping managers act immediately.



### WHERE CAN YOU FIND US?

### Booth S231





#### **SHOW HOURS**

- Monday, April 8 \_\_\_\_\_ 10:00 AM 5:00 PM
- Tuesday, April 9 \_\_\_\_\_ 10:00 AM 5:00 PM
- Wednesday, April 10 10:00 AM 5:00 PM
- Thursday, April 11 \_\_\_\_\_ 10:00 AM 5:00 PM