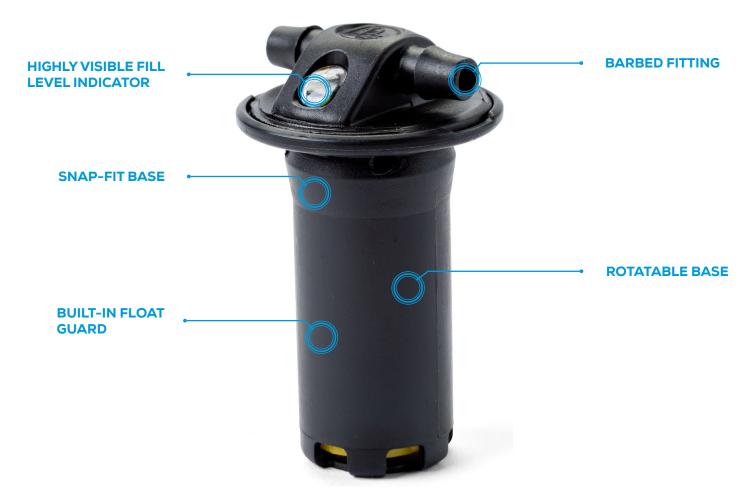

The Stealth Barbed is a float-based watering system that fills all battery cells to the same level simultaneously. Its designed to sit lower than the intercell connectors which means there is reduced damage from the battery's cables. With the Stealth Barbed, battery watering is more precise and easier, making it the better choice over manual watering.