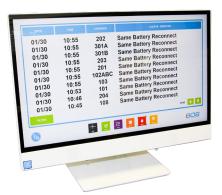

The Operations Display 2.0 is a touch screen computer that gives you a real-time view of your battery room. This can help improve insight into your battery room by giving you instant visibility, helping managers act immediately.