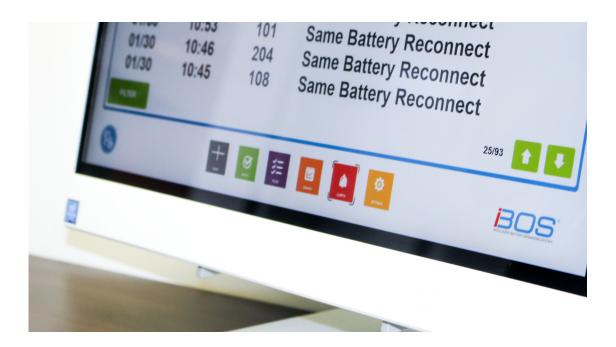

The Operations Display 2.0 is a touch screen computer that gives you a real-time view of your battery room. This can help improve insight into your battery room by giving you instant visibility, helping managers act immediately.